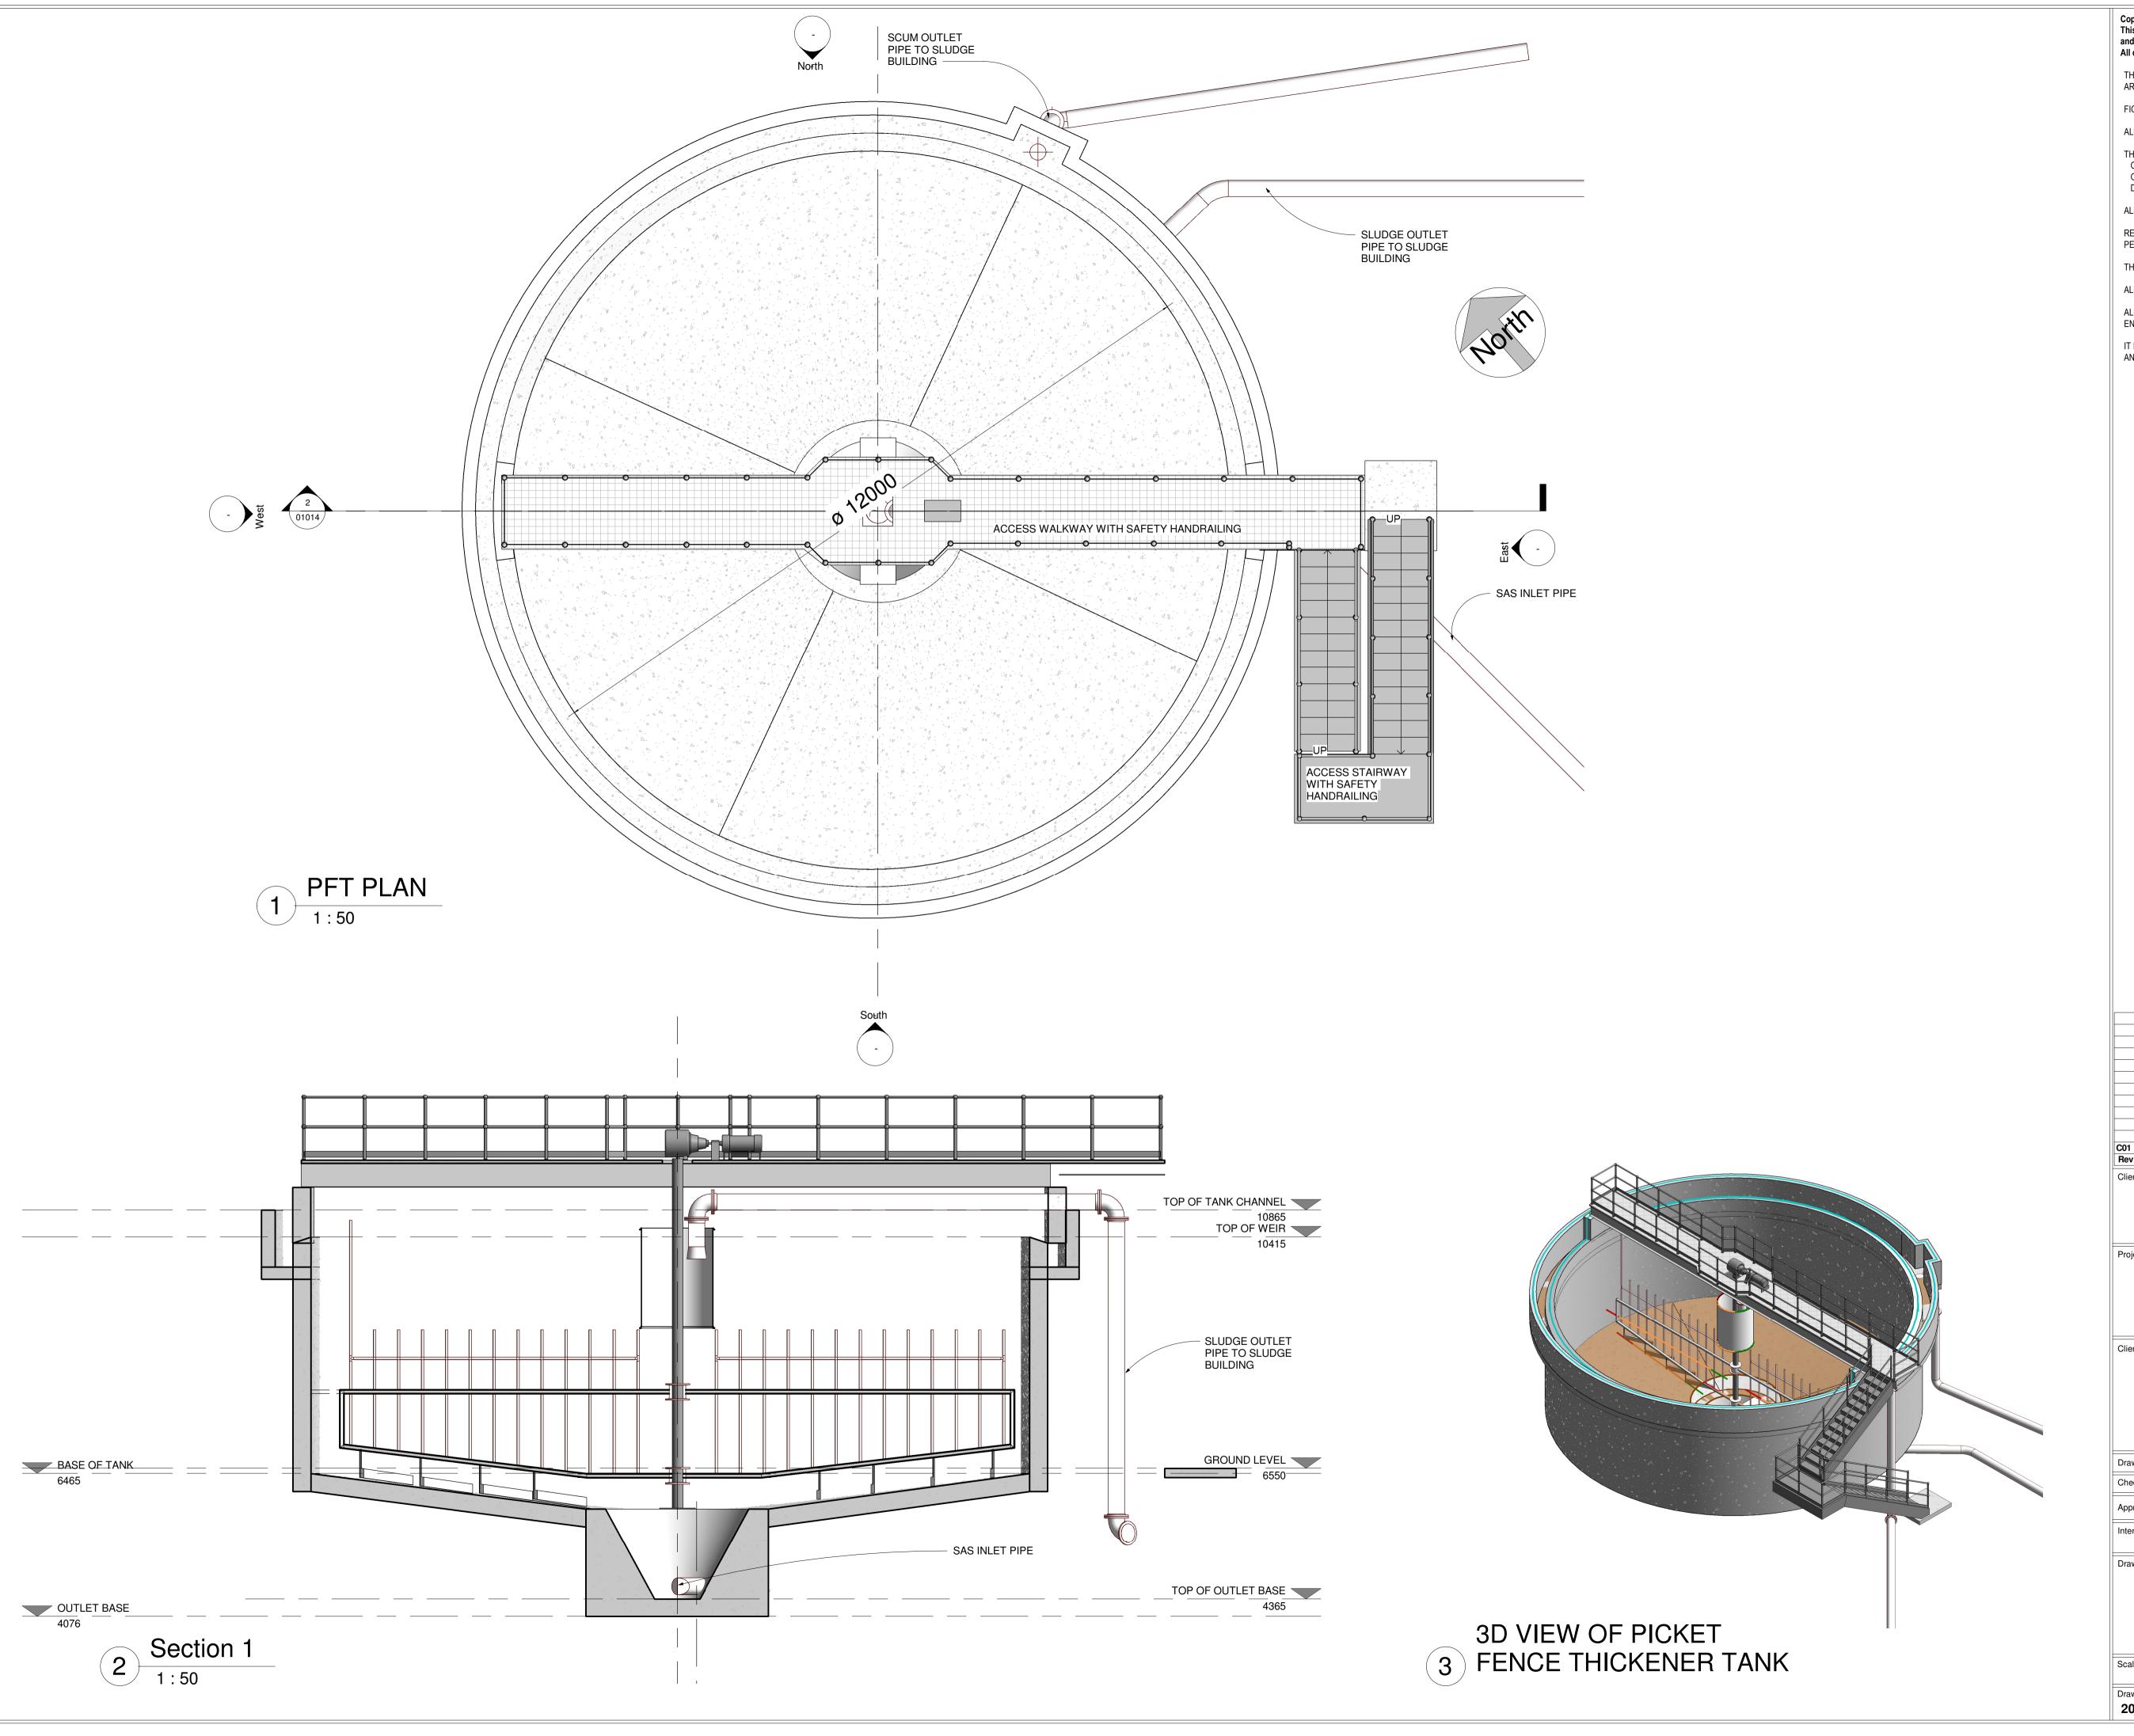

## **EXISTING PFT TANK No-1 PLAN AND SECTION**

1:50

Revision: Suitability: 20701-JBB-00-XX-DR-Z 01014 C01